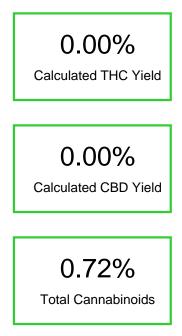

#### Cannabinoid Profile by HPLC

| Cannabinoid                                       | % wt | mg/unit |
|---------------------------------------------------|------|---------|
| Delta-8-THC                                       | 0.72 | 25.92   |
| ТНС                                               | 0.0  | 0.0     |
| Total Cannabinoids                                | 0.72 | 25.9    |
| Calculated THC Yield                              | 0.00 | 0.00    |
| Calculated CBD Yield                              | 0.00 | 0.00    |
| Calculated Maximum THC Yield = THC + 0.877 * THCA |      |         |
| Calculated Maximum CBD Yield = CBD + 0.877 * CBDA |      |         |