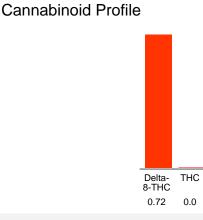

#### Cannabinoid Profile by HPLC

| Cannabinoid                                       | % wt | mg/unit |
|---------------------------------------------------|------|---------|
| Delta-8-THC                                       | 0.72 | 25.92   |
| ТНС                                               | 0.0  | 0.0     |
| Total Cannabinoids                                | 0.72 | 25.9    |
| Calculated THC Yield                              | 0.00 | 0.00    |
| Calculated CBD Yield                              | 0.00 | 0.00    |
| Calculated Maximum THC Yield = THC + 0.877 * THCA |      |         |
| Calculated Maximum CBD Yield = CBD + 0.877 * CBDA |      |         |