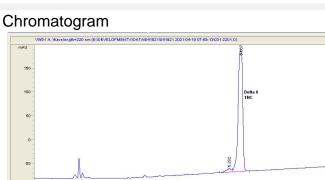

#### Cannabinoid Profile by HPLC

| Cannabinoid                                       | % wt | mg/unit |
|---------------------------------------------------|------|---------|
| Delta-8-THC                                       | 0.72 | 25.92   |
| ТНС                                               | 0.0  | 0.0     |
| Total Cannabinoids                                | 0.72 | 25.9    |
| Calculated THC Yield                              | 0.00 | 0.00    |
| Calculated CBD Yield                              | 0.00 | 0.00    |
| Calculated Maximum THC Yield = THC + 0.877 * THCA |      |         |
| Calculated Maximum CBD Yield = CBD + 0.877 * CBDA |      |         |